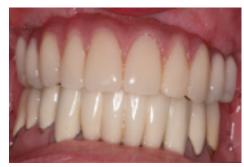

## The All-on-4/Profile Prosthesis Restoration

Over the past several years, we have been giving comprehensive educational seminars on fixed restorative treatment of the fully edentulous arch using the All-on-4 restoration. Below are several examples of cases we have treated. **Each of these cases was completed by a restorative dentist who had not previously restored one of these cases.** These patients would otherwise have been lost to the corporate advertisers. We have conducted courses for over 100 restorative dentists on cases such as these. Our courses include discussion on case identification and treatment planning, as well as instruction on the step by step details of the restorative and laboratory phase of treatment.