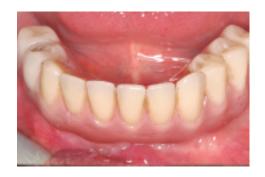

## The All-on-4/Profile Prosthesis Restoration

Over the past several years, we have been giving comprehensive educational seminars on fixed restorative treatment of the fully edentulous arch using the All-on-4 restoration. Below are several examples of cases we have treated. **Each of these cases was completed by a restorative dentist who had not previously restored one of these cases.** These patients would otherwise have been lost to the corporate advertisers. We have conducted courses for over 100 restorative dentists on cases such as these. Our courses include discussion on case identification and treatment planning, as well as instruction on the step by step details of the restorative and laboratory phase of treatment.