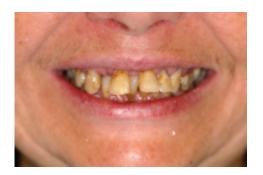

## The All-on-4/Profile Prosthesis Restoration

Over the past several years, we have been giving comprehensive educational seminars on fixed restorative treatment of the fully edentulous arch using the All-on-4 restoration. Below are several examples of cases we have treated. **Each of these cases was completed by a restorative dentist who had not previously restored one of these cases.** These patients would otherwise have been lost to the corporate advertisers. We have conducted courses for over 100 restorative dentists on cases such as these. Our courses include discussion on case identification and treatment planning, as well as instruction on the step by step details of the restorative and laboratory phase of treatment.