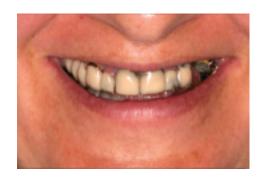

## The All-on-4/Profile Prosthesis Restoration

Over the past several years, we have been giving comprehensive educational seminars on fixed restorative treatment of the fully edentulous arch using the All-on-4 restoration. Below are several examples of cases we have treated. **Each of these cases was completed by a restorative dentist who had not previously restored one of these cases.** These patients would otherwise have been lost to the corporate advertisers. We have conducted courses for over 100 restorative dentists on cases such as these. Our courses include discussion on case identification and treatment planning, as well as instruction on the step by step details of the restorative and laboratory phase of treatment.