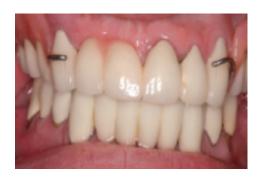

## The All-on-4/Profile Prosthesis Restoration

Over the past several years, we have been giving comprehensive educational seminars on fixed restorative treatment of the fully edentulous arch using the All-on-4 restoration. Below are several examples of cases we have treated. **Each of these cases was completed by a restorative dentist who had not previously restored one of these cases.** These patients would otherwise have been lost to the corporate advertisers. We have conducted courses for over 100 restorative dentists on cases such as these. Our courses include discussion on case identification and treatment planning, as well as instruction on the step by step details of the restorative and laboratory phase of treatment.