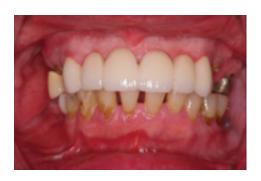

## The All-on-4/Profile Prosthesis Restoration

Over the past several years, we have been giving comprehensive educational seminars on fixed restorative treatment of the fully edentulous arch using the All-on-4 restoration. Below are several examples of cases we have treated. **Each of these cases was completed by a restorative dentist who had not previously restored one of these cases.** These patients would otherwise have been lost to the corporate advertisers. We have conducted courses for over 100 restorative dentists on cases such as these. Our courses include discussion on case identification and treatment planning, as well as instruction on the step by step details of the restorative and laboratory phase of treatment.