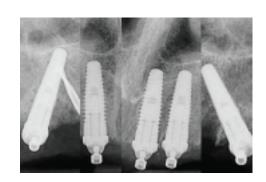

## The All-on-4/Profile Prosthesis Restoration

Over the past several years, we have been giving comprehensive educational seminars on fixed restorative treatment of the fully edentulous arch using the All-on-4 restoration. Below are several examples of cases we have treated. **Each of these cases was completed by a restorative dentist who had not previously restored one of these cases.** These patients would otherwise have been lost to the corporate advertisers. We have conducted courses for over 100 restorative dentists on cases such as these. Our courses include discussion on case identification and treatment planning, as well as instruction on the step by step details of the restorative and laboratory phase of treatment.