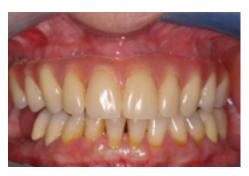

## The All-on-4/Profile Prosthesis Restoration

Over the past several years, we have been giving comprehensive educational seminars on fixed restorative treatment of the fully edentulous arch using the All-on-4 restoration. Below are several examples of cases we have treated. **Each of these cases was completed by a restorative dentist who had not previously restored one of these cases.** These patients would otherwise have been lost to the corporate advertisers. We have conducted courses for over 100 restorative dentists on cases such as these. Our courses include discussion on case identification and treatment planning, as well as instruction on the step by step details of the restorative and laboratory phase of treatment.