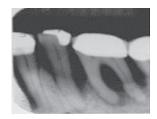

## The All-on-4/Profile Prosthesis Restoration

Over the past several years, we have been giving comprehensive educational seminars on fixed restorative treatment of the fully edentulous arch using the All-on-4 restoration. Below are several examples of cases we have treated. **Each of these cases was completed by a restorative dentist who had not previously restored one of these cases.** These patients would otherwise have been lost to the corporate advertisers. We have conducted courses for over 100 restorative dentists on cases such as these. Our courses include discussion on case identification and treatment planning, as well as instruction on the step by step details of the restorative and laboratory phase of treatment.