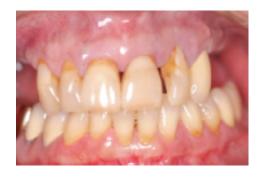

## The All-on-4/Profile Prosthesis Restoration

Over the past several years, we have been giving comprehensive educational seminars on fixed restorative treatment of the fully edentulous arch using the All-on-4 restoration. Below are several examples of cases we have treated. **Each of these cases was completed by a restorative dentist who had not previously restored one of these cases.** These patients would otherwise have been lost to the corporate advertisers. We have conducted courses for over 100 restorative dentists on cases such as these. Our courses include discussion on case identification and treatment planning, as well as instruction on the step by step details of the restorative and laboratory phase of treatment.