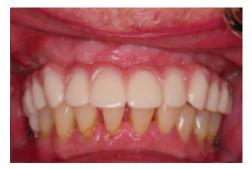

## The All-on-4/Profile Prosthesis Restoration

Over the past several years, we have been giving comprehensive educational seminars on fixed restorative treatment of the fully edentulous arch using the All-on-4 restoration. Below are several examples of cases we have treated. **Each of these cases was completed by a restorative dentist who had not previously restored one of these cases.** These patients would otherwise have been lost to the corporate advertisers. We have conducted courses for over 100 restorative dentists on cases such as these. Our courses include discussion on case identification and treatment planning, as well as instruction on the step by step details of the restorative and laboratory phase of treatment.